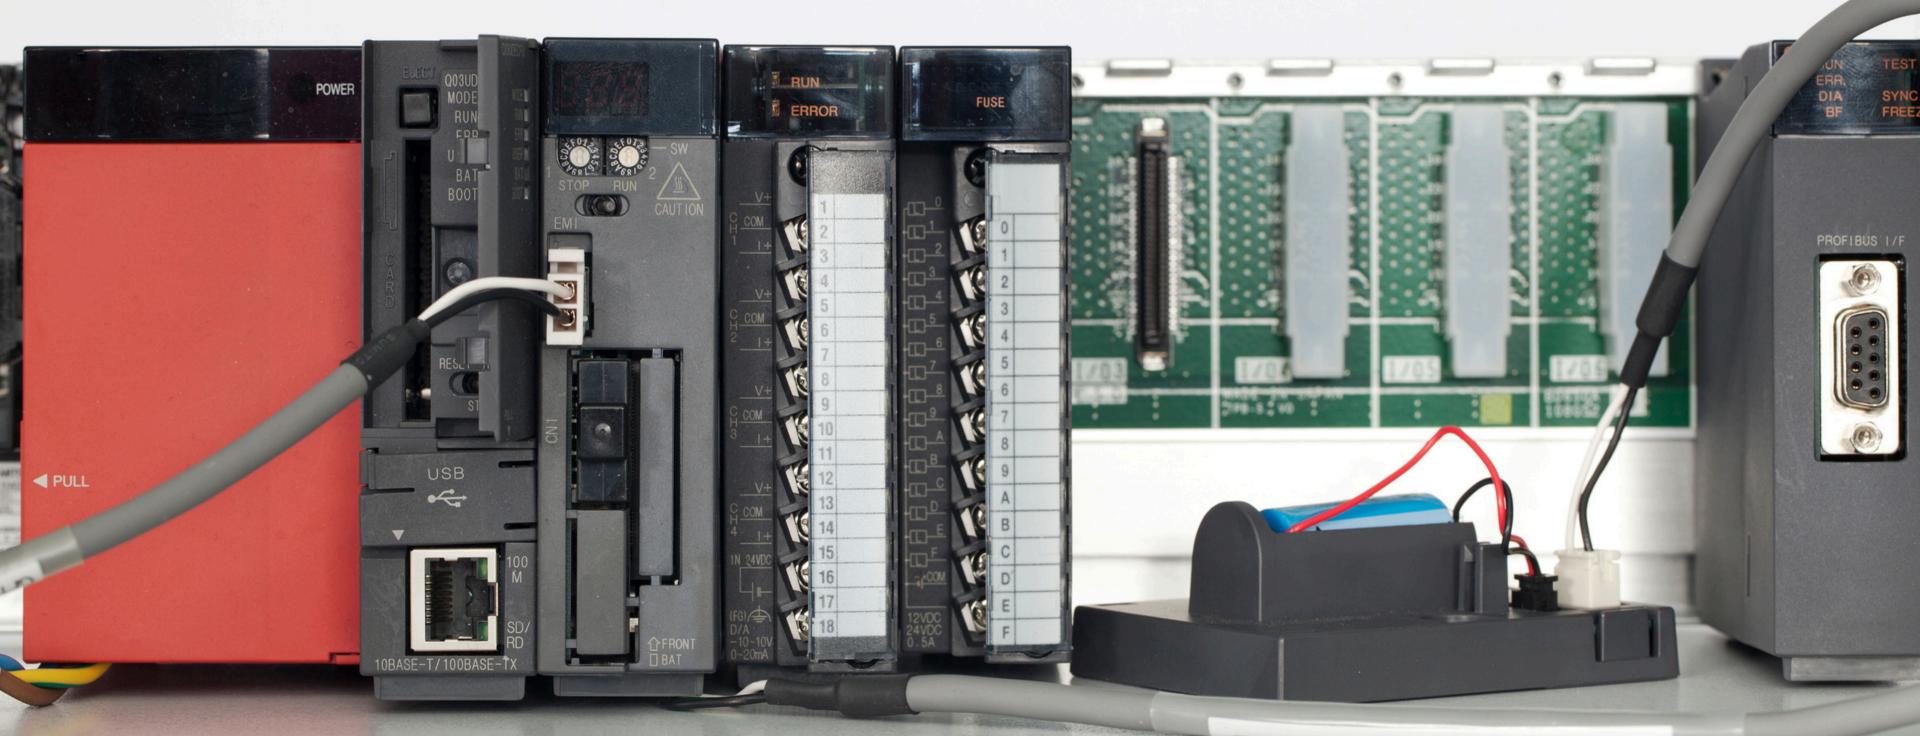

## DIESEL AND GAS ENGINES

CONTROL UNIT FOR DIESEL OR GAS ENGINES, MTU AND CATERPILLAR. MDEC BOARD FOR MTU AND ECM FOR CATERPILLAR, EVERY VERSIONS, ALSO HAVE REPAIR SERVICES AND DIAGNOSTIC SOFTWARE.

## GENERATOR CONTROLS

POWER GENERATOR CONTROLLERS AND COMPLETE CONTROL PANELS, AMF AND ATS, WE HAVE STOCK OF DSE, WOODWARD, COMAP AND OTHERS BRANDS TO IMMEDIATE DELIVERY.